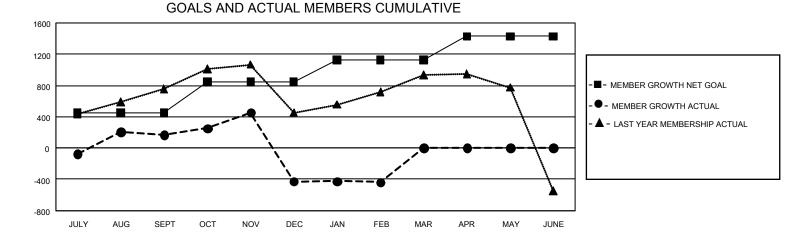

## GMT MONTHLY MEMBERSHIP PROGRESS REPORT

GMT Constitutional Area 6, Group I

REPORT DOES NOT INCLUDE CLUBS IN UNDISTRICTED AREAS.

| Clubs                 |               |           |               | Members               |                        |                         |                                                    |  |
|-----------------------|---------------|-----------|---------------|-----------------------|------------------------|-------------------------|----------------------------------------------------|--|
| RESULTS FOR 2019-2020 |               |           |               | RESULTS FOR 2019-2020 |                        |                         |                                                    |  |
| QUARTER               | NEW CLUB GOAL | NEW CLUBS | DROPPED CLUBS | QUARTER MEM           | BER GROWTH NET<br>GOAL | MEMBER GROWTH<br>ACTUAL | DROPPED<br>MEMBERS ACTUAL<br>(including transfers) |  |
| JULY/AUG/SEPT         | 57            | 4         | 3             | JULY/AUG/SEPT         | 1,350                  | 791                     | 577                                                |  |
| OCT/NOV/DEC           | 33            | 11        | 13            | OCT/NOV/DEC           | 1,185                  | 735                     | 1,253                                              |  |
| JAN/FEB/MAR           | 24            | 2         | 6             | JAN/FEB/MAR           | 840                    | 327                     | 253                                                |  |
| APR/MAY/JUNE          | 21            | 0         | 0             | APR/MAY/JUNE          | 915                    | 0                       | 0                                                  |  |