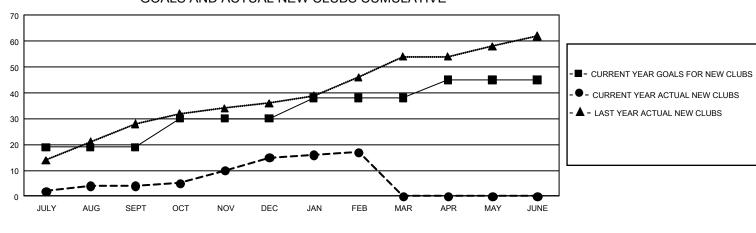

## GMT MONTHLY MEMBERSHIP PROGRESS REPORT

GMT Constitutional Area 6, Group I

REPORT DOES NOT INCLUDE CLUBS IN UNDISTRICTED AREAS.

| Clubs                 |               |           |               | Members               |                        |                         |                                                    |  |
|-----------------------|---------------|-----------|---------------|-----------------------|------------------------|-------------------------|----------------------------------------------------|--|
| RESULTS FOR 2019-2020 |               |           |               | RESULTS FOR 2019-2020 |                        |                         |                                                    |  |
| QUARTER               | NEW CLUB GOAL | NEW CLUBS | DROPPED CLUBS | QUARTER MEM           | BER GROWTH NET<br>GOAL | MEMBER GROWTH<br>ACTUAL | DROPPED<br>MEMBERS ACTUAL<br>(including transfers) |  |
| JULY/AUG/SEPT         | 57            | 4         | 3             | JULY/AUG/SEPT         | 1,350                  | 791                     | 577                                                |  |
| OCT/NOV/DEC           | 33            | 11        | 13            | OCT/NOV/DEC           | 1,185                  | 735                     | 1,253                                              |  |
| JAN/FEB/MAR           | 24            | 2         | 6             | JAN/FEB/MAR           | 840                    | 327                     | 253                                                |  |
| APR/MAY/JUNE          | 21            | 0         | 0             | APR/MAY/JUNE          | 915                    | 0                       | 0                                                  |  |